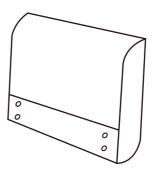

### Please check you have all the parts listed below

Sofa base x 1 (191x75.5x14cm)

Sofa seat x 1 (191×75.5×15 cm)

3 Sofa Backrest x 1 (191×61×15cm)

4 Side arm (Right) x 1 (86×48×9.5cm)

5 Side arm (Left) x 1 (86×48×9.5cm)

# Main Component Diagram