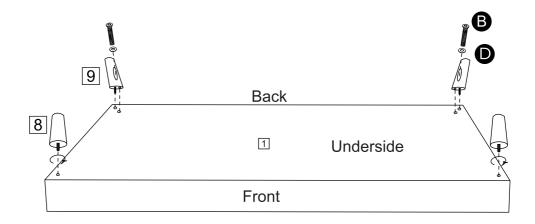

#### Assemble legs

WARNING!
The body is heavy.
Lift with care.

Note: Only back legs 9 need securing with fixings **B**, and **D** Front legs 8 screw in

Shown Upside Down