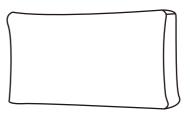

### Please check you have all the parts listed below

Sofa base x 1 (191x75.5x14cm)

Sofa seat x 1 (191×75.5×15 cm)

3 Sofa Backrest x 1 (191×61×15cm)

4 Side arm (Right) x 1 (86×48×9.5cm)

5 Side arm (Left) x 1 (86×48×9.5cm)

# Main Component Diagram