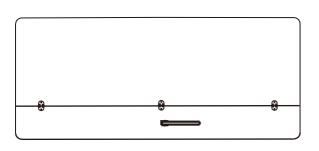

### Please check you have all the parts listed below

Sofa base x 1 (191x75.5x14cm)

Sofa seat x 1 (191×75.5×15 cm)

3 Sofa Backrest x 1 (191×61×15cm)

4 Side arm (Right) x 1 (86×48×9.5cm)

5 Side arm (Left) x 1 (86×48×9.5cm)

#### Please check you have all the parts listed below

**Note:** The quantities below are the correct amount to complete the assembly. In some cases more fittings may be supplied than are required.

Note: All fixings are packed inside the sofa base.