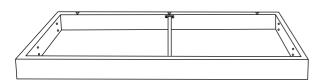

### Please check you have all the parts listed below

Sofa base x 1 (191x75.5x14cm)

Sofa seat x 1 (191×75.5×15 cm)

3 Sofa Backrest x 1 (191×61×15cm)

4 Side arm (Right) x 1 (86×48×9.5cm)

5 Side arm (Left) x 1 (86×48×9.5cm)

# **Assembly Steps**

Step 1

Remove all components and fixings from sofa base.