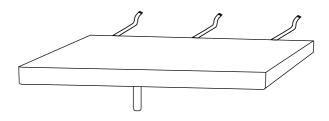

#### Assemble legs

WARNING!
The body is heavy.
Lift with care.

Note: Only back legs 9 need securing with fixings **B**, and **D** Front legs 8 screw in

Shown Upside Down