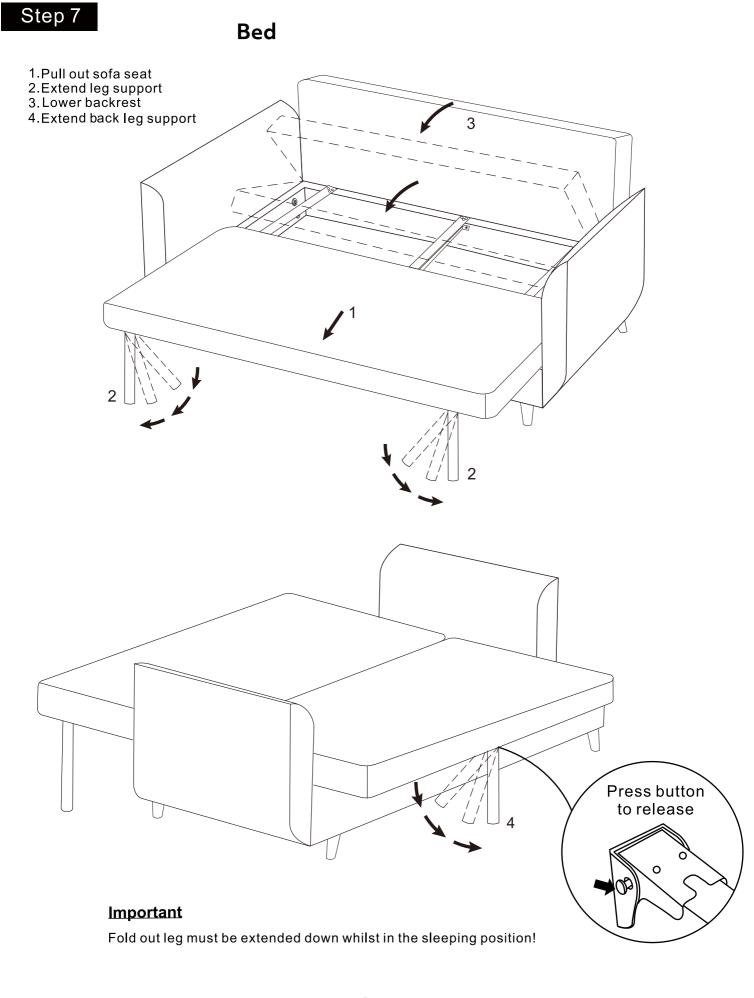

check you have all the parts listed below

**Note:** The quantities below are the correct amount to complete the assembly. In some cases more fittings may be supplied than are required.



Note: All fixings are packed inside the sofa base.

#### **Not Supplied**



# Main Component Diagram



# **Assembly Steps**

Step 1

Remove all components and fixings from sofa base.



#### Step 2

#### Assemble legs

WARNING!
The body is heavy.
Lift with care.

Note: Only back legs 9 need securing with fixings **B**, and **D** Front legs 8 screw in





Shown Upside Down



# Assembly Steps Step 3 Assemble right arm **WARNING!** The body is heavy. Lift with care. 4

0

Allen Screw

1

**Front** 



# **Assembly Steps**

## Step 5 With help, assemble sofa backrest to sofa base.





# Assembly Steps