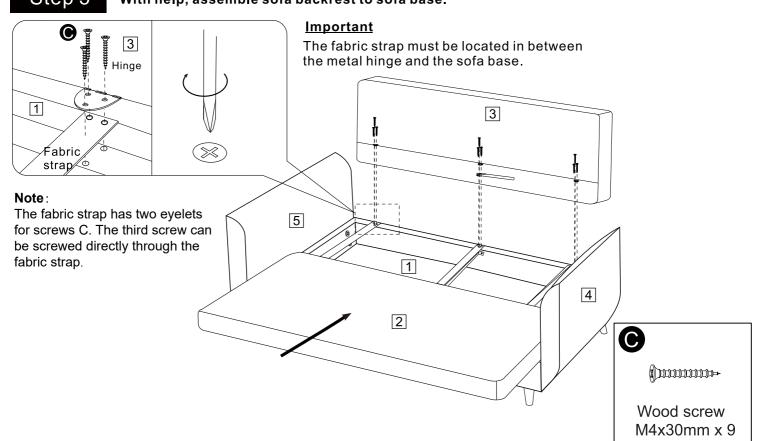

nd Tools

#### Please check you have all the parts listed below

**Note:** The quantities below are the correct amount to complete the assembly. In some cases more fittings may be supplied than are required.



Note: All fixings are packed inside the sofa base.

#### **Not Supplied**



# Main Component Diagram



# **Assembly Steps**

Step 1

Remove all components and fixings from sofa base.



#### Step 2

#### Assemble legs

WARNING!
The body is heavy.
Lift with care.

Note: Only back legs 9 need securing with fixings **B**, and **D** Front legs 8 screw in





Shown Upside Down



# Assembly Steps Step 3 Assemble right arm **WARNING!** The body is heavy. Lift with care. 4

0

Allen Screw

1

**Front** 



# **Assembly Steps**

## Step 5 With help, assemble sofa backrest to sofa base.





# Assembly Steps