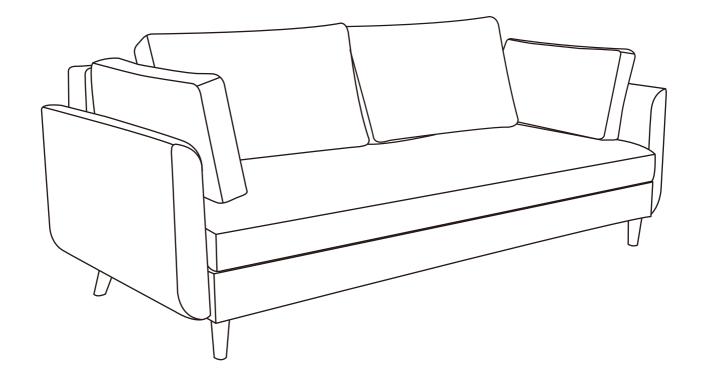

### Please check you have all the parts listed below

Sofa base x 1 (191x75.5x14cm)

Sofa seat x 1 (191×75.5×15 cm)

3 Sofa Backrest x 1 (191×61×15cm)

4 Side arm (Right) x 1 (86×48×9.5cm)

5 Side arm (Left) x 1 (86×48×9.5cm)

6 Back Cushion x 2 (79x44x18cm)
Note: Packed inside

#### Please check you have all the parts listed below

Side Cushion x 2 (65×34×18cm)

8 Front Leg x 2 (12×5cm) Note: Packed inside

sofa base

9 Back Leg x 2 (12×5cm)

Note: Packed inside sofa base