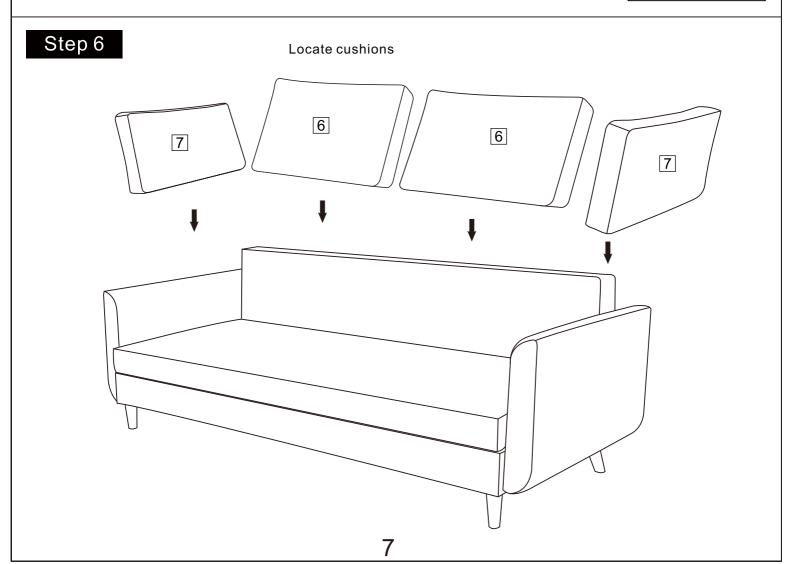

6 Back Cushion x 2 (79x44x18cm)
Note: Packed inside

#### Please check you have all the parts listed below

Side Cushion x 2 (65×34×18cm)

8 Front Leg x 2 (12×5cm) Note: Packed inside

sofa base

9 Back Leg x 2 (12×5cm)

Note: Packed inside sofa base