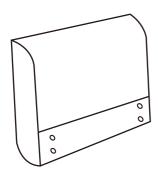

### Please check you have all the parts listed below

Sofa base x 1 (191x75.5x14cm)

Sofa seat x 1 (191×75.5×15 cm)

3 Sofa Backrest x 1 (191×61×15cm)

4 Side arm (Right) x 1 (86×48×9.5cm)

5 Side arm (Left) x 1 (86×48×9.5cm)

# Main Component Diagram