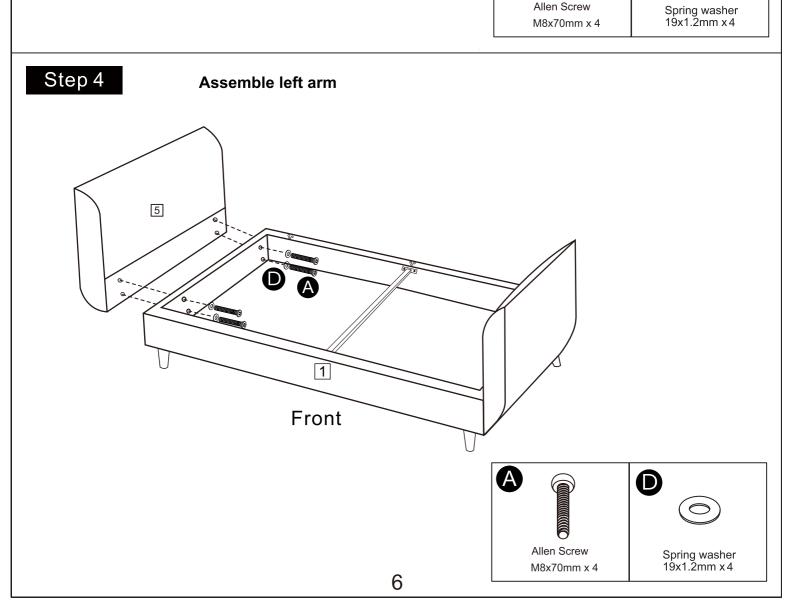

# Assembly Steps Step 3 Assemble right arm **WARNING!** The body is heavy. Lift with care. 4

0

Allen Screw

1

**Front** 