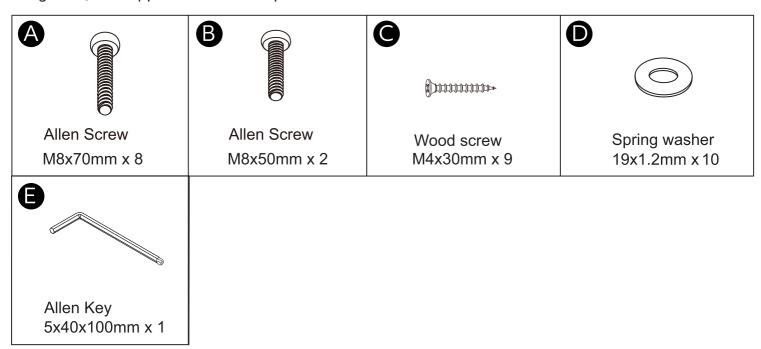

## Fixings, Fittings And Tools

#### Please check you have all the parts listed below

**Note:** The quantities below are the correct amount to complete the assembly. In some cases more fittings may be supplied than are required.

Note: All fixings are packed inside the sofa base.

#### **Not Supplied**