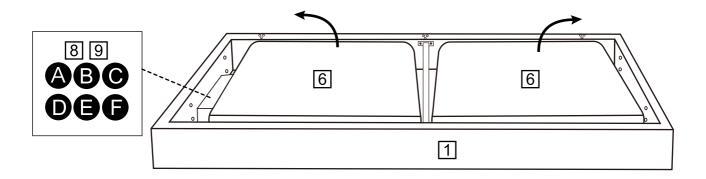

#### Step 2

#### Assemble legs

WARNING!
The body is heavy.
Lift with care.

Note: Only back legs 9 need securing with fixings **B**, and **D** Front legs 8 screw in

Shown Upside Down