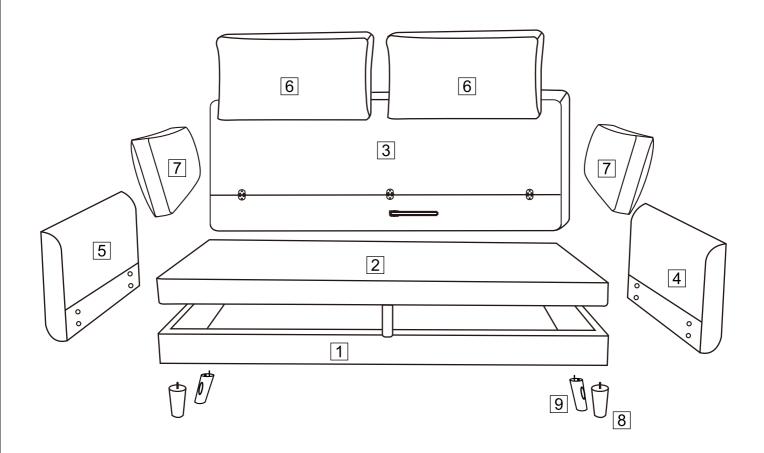

### Please check you have all the parts listed below

Sofa base x 1 (191x75.5x14cm)

Sofa seat x 1 (191×75.5×15 cm)

3 Sofa Backrest x 1 (191×61×15cm)

4 Side arm (Right) x 1 (86×48×9.5cm)

5 Side arm (Left) x 1 (86×48×9.5cm)

6 Back Cushion x 2 (79x44x18cm)
Note: Packed inside

#### Please check you have all the parts listed below

Side Cushion x 2 (65×34×18cm)

8 Front Leg x 2 (12×5cm) Note: Packed inside

sofa base

9 Back Leg x 2 (12×5cm)

Note: Packed inside sofa base

# Main Component Diagram